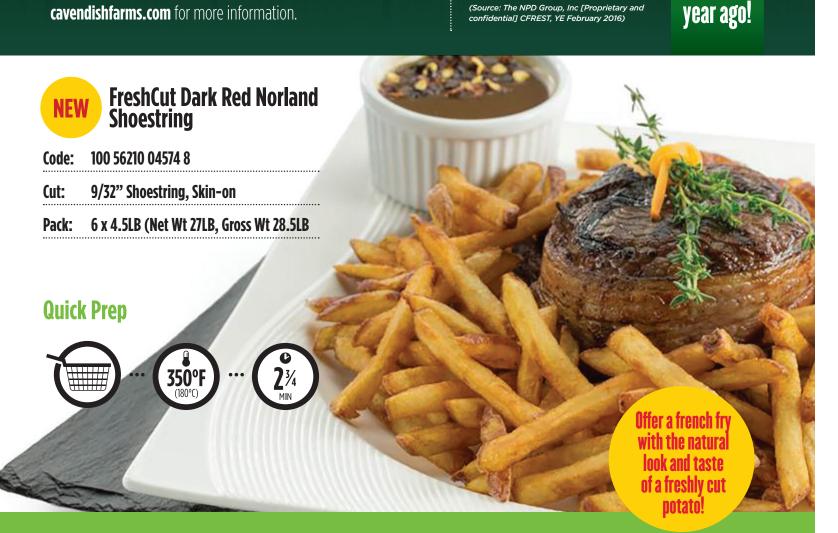

6% per year for the past 4 years and is projected to keep growing.

(Source: The NPD Group/CREST Canada Proprietary and Confidential – 12mos ending May 2016)

Code: 100 56210 04575 8

Cut: 3/4 x 1/2 x 1, Skin-off

Pack: 6 x 5LB (Net Wt 30LB, Gross Wt 31.75LB)

cavendishfarms.com

1-800-561-7945