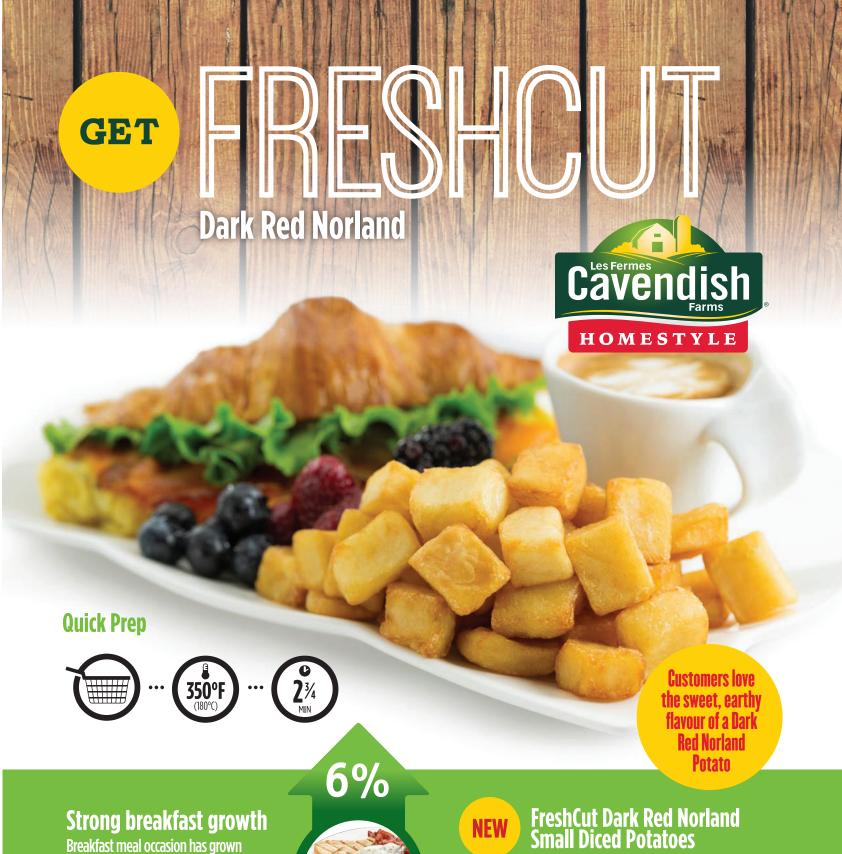

6% per year for the past 4 years and is projected to keep growing.

(Source: The NPD Group/CREST Canada Proprietary and Confidential – 12mos ending May 2016)

Code: 100 56210 04575 8

Cut: 3/4 x 1/2 x 1, Skin-off

Pack: 6 x 5LB (Net Wt 30LB, Gross Wt 31.75LB)

cavendishfarms.com

1-800-561-7945